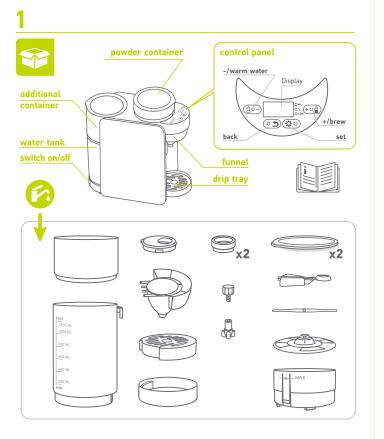

## NEW baby formula = NEW settings

## 4 New baby formula setup (manual operation)

| (♦) @ http://www.agu-baby.co               | om/en/catalog/milkmachine/milkformula-base/                                                                                                    |                                                          |                     | C C Q rows       |