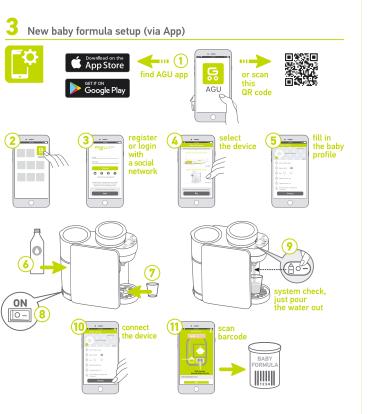

## 4 New baby formula setup (manual operation)

| (♦) @ http://www.agu-baby.co               | om/en/catalog/milkmachine/milkformula-base/                                                                                                    |                                                          |                     | C C Q rows       |                                                                                                                                                                                                                                                                                                                                                                                                                                                                                                                                                                                                                                                                                                                                                                                                                                                                                                                                                                                                                                                                                                                                                                                                                                                                                                                                                                                                                                                                                                                                                                                                                                                                                                                                                                                                                                                                                                                                                                                                                                                                                                                                |  |
|--------------------------------------------|------------------------------------------------------------------------------------------------------------------------------------------------|----------------------------------------------------------|---------------------|------------------|--------------------------------------------------------------------------------------------------------------------------------------------------------------------------------------------------------------------------------------------------------------------------------------------------------------------------------------------------------------------------------------------------------------------------------------------------------------------------------------------------------------------------------------------------------------------------------------------------------------------------------------------------------------------------------------------------------------------------------------------------------------------------------------------------------------------------------------------------------------------------------------------------------------------------------------------------------------------------------------------------------------------------------------------------------------------------------------------------------------------------------------------------------------------------------------------------------------------------------------------------------------------------------------------------------------------------------------------------------------------------------------------------------------------------------------------------------------------------------------------------------------------------------------------------------------------------------------------------------------------------------------------------------------------------------------------------------------------------------------------------------------------------------------------------------------------------------------------------------------------------------------------------------------------------------------------------------------------------------------------------------------------------------------------------------------------------------------------------------------------------------|--|
| select the required baby formula from list |                                                                                                                                                |                                                          |                     |                  | [8] ≡                                                                                                                                                                                                                                                                                                                                                                                                                                                                                                                                                                                                                                                                                                                                                                                                                                                                                                                                                                                                                                                                                                                                                                                                                                                                                                                                                                                                                                                                                                                                                                                                                                                                                                                                                                                                                                                                                                                                                                                                                                                                                                                          |  |
| 1                                          | My husband and I have been dreaming about<br>us that there was no one on the planet happin<br>with a joyful thrill about how we would care for | or than wel Every day we talks                           | d about our baby, w |                  |                                                                                                                                                                                                                                                                                                                                                                                                                                                                                                                                                                                                                                                                                                                                                                                                                                                                                                                                                                                                                                                                                                                                                                                                                                                                                                                                                                                                                                                                                                                                                                                                                                                                                                                                                                                                                                                                                                                                                                                                                                                                                                                                |  |
|                                            | Baby Formula                                                                                                                                   | ML                                                       | °C                  | CON              | READ MORE                                                                                                                                                                                                                                                                                                                                                                                                                                                                                                                                                                                                                                                                                                                                                                                                                                                                                                                                                                                                                                                                                                                                                                                                                                                                                                                                                                                                                                                                                                                                                                                                                                                                                                                                                                                                                                                                                                                                                                                                                                                                                                                      |  |
|                                            | Bebelak                                                                                                                                        | 90                                                       | 37                  | 3                |                                                                                                                                                                                                                                                                                                                                                                                                                                                                                                                                                                                                                                                                                                                                                                                                                                                                                                                                                                                                                                                                                                                                                                                                                                                                                                                                                                                                                                                                                                                                                                                                                                                                                                                                                                                                                                                                                                                                                                                                                                                                                                                                |  |
|                                            | Humana                                                                                                                                         | 120                                                      | 40                  | 4                |                                                                                                                                                                                                                                                                                                                                                                                                                                                                                                                                                                                                                                                                                                                                                                                                                                                                                                                                                                                                                                                                                                                                                                                                                                                                                                                                                                                                                                                                                                                                                                                                                                                                                                                                                                                                                                                                                                                                                                                                                                                                                                                                |  |
|                                            | HIPP                                                                                                                                           | 150                                                      | 40                  | 5                | and the second                                                                                                                                                                                                                                                                                                                                                                                                                                                                                                                                                                                                                                                                                                                                                                                                                                                                                                                                                                                                                                                                                                                                                                                                                                                                                                                                                                                                                                                                                                                                                                                                                                                                                                                                                                                                                                                                                                                                                                                                                                                                                                                 |  |
|                                            | 1-2 week                                                                                                                                       | 120                                                      | 37                  | 4                | And a state of the |  |
|                                            | > 3-4 week                                                                                                                                     | 90                                                       | 37                  | 3                | - Alexand                                                                                                                                                                                                                                                                                                                                                                                                                                                                                                                                                                                                                                                                                                                                                                                                                                                                                                                                                                                                                                                                                                                                                                                                                                                                                                                                                                                                                                                                                                                                                                                                                                                                                                                                                                                                                                                                                                                                                                                                                                                                                                                      |  |
|                                            | 2 month                                                                                                                                        | 150                                                      | 40                  | 4                |                                                                                                                                                                                                                                                                                                                                                                                                                                                                                                                                                                                                                                                                                                                                                                                                                                                                                                                                                                                                                                                                                                                                                                                                                                                                                                                                                                                                                                                                                                                                                                                                                                                                                                                                                                                                                                                                                                                                                                                                                                                                                                                                |  |
|                                            | 6000                                                                                                                                           | press                                                    | ct ML               | • ( <u>a</u> o-) | or (+o)                                                                                                                                                                                                                                                                                                                                                                                                                                                                                                                                                                                                                                                                                                                                                                                                                                                                                                                                                                                                                                                                                                                                                                                                                                                                                                                                                                                                                                                                                                                                                                                                                                                                                                                                                                                                                                                                                                                                                                                                                                                                                                                        |  |
| 5                                          | ) 703                                                                                                                                          | (30 – 3<br>(30 – 3<br><b>press</b><br>to sele<br>(25 – 5 | 00 ml)<br>ect °C    | <u>(</u>         | or (+o                                                                                                                                                                                                                                                                                                                                                                                                                                                                                                                                                                                                                                                                                                                                                                                                                                                                                                                                                                                                                                                                                                                                                                                                                                                                                                                                                                                                                                                                                                                                                                                                                                                                                                                                                                                                                                                                                                                                                                                                                                                                                                                         |  |