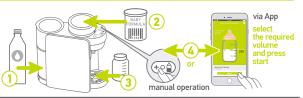

## 4 New baby formula setup (manual operation)

| (♦) @ http://www.agu-baby.co               | om/en/catalog/milkmachine/milkformula-base/                                                                                                    |                                                          |                     | C C Q rows       |                                                                                                                                                                                                                                                                                                                                                                                                                                                                                                                                                                                                                                                                                                                                                                                                                                                                                                                                                                                                                                                                                                                                                                                                                                                                                                                                                                                                                                                                                                                                                                                                                                                                                                                                                                                                                                                                                                                                                                                                                                                                                                                                |  |
|--------------------------------------------|------------------------------------------------------------------------------------------------------------------------------------------------|----------------------------------------------------------|---------------------|------------------|--------------------------------------------------------------------------------------------------------------------------------------------------------------------------------------------------------------------------------------------------------------------------------------------------------------------------------------------------------------------------------------------------------------------------------------------------------------------------------------------------------------------------------------------------------------------------------------------------------------------------------------------------------------------------------------------------------------------------------------------------------------------------------------------------------------------------------------------------------------------------------------------------------------------------------------------------------------------------------------------------------------------------------------------------------------------------------------------------------------------------------------------------------------------------------------------------------------------------------------------------------------------------------------------------------------------------------------------------------------------------------------------------------------------------------------------------------------------------------------------------------------------------------------------------------------------------------------------------------------------------------------------------------------------------------------------------------------------------------------------------------------------------------------------------------------------------------------------------------------------------------------------------------------------------------------------------------------------------------------------------------------------------------------------------------------------------------------------------------------------------------|--|
| select the required baby formula from list |                                                                                                                                                |                                                          |                     |                  | [8] ≡                                                                                                                                                                                                                                                                                                                                                                                                                                                                                                                                                                                                                                                                                                                                                                                                                                                                                                                                                                                                                                                                                                                                                                                                                                                                                                                                                                                                                                                                                                                                                                                                                                                                                                                                                                                                                                                                                                                                                                                                                                                                                                                          |  |
| 1                                          | My husband and I have been dreaming about<br>us that there was no one on the planet happin<br>with a joyful thrill about how we would care for | or than wel Every day we talks                           | d about our baby, w |                  |                                                                                                                                                                                                                                                                                                                                                                                                                                                                                                                                                                                                                                                                                                                                                                                                                                                                                                                                                                                                                                                                                                                                                                                                                                                                                                                                                                                                                                                                                                                                                                                                                                                                                                                                                                                                                                                                                                                                                                                                                                                                                                                                |  |
|                                            | Baby Formula                                                                                                                                   | ML                                                       | °C                  | CON              | READ MORE                                                                                                                                                                                                                                                                                                                                                                                                                                                                                                                                                                                                                                                                                                                                                                                                                                                                                                                                                                                                                                                                                                                                                                                                                                                                                                                                                                                                                                                                                                                                                                                                                                                                                                                                                                                                                                                                                                                                                                                                                                                                                                                      |  |
|                                            | Bebelak                                                                                                                                        | 90                                                       | 37                  | 3                |                                                                                                                                                                                                                                                                                                                                                                                                                                                                                                                                                                                                                                                                                                                                                                                                                                                                                                                                                                                                                                                                                                                                                                                                                                                                                                                                                                                                                                                                                                                                                                                                                                                                                                                                                                                                                                                                                                                                                                                                                                                                                                                                |  |
|                                            | Humana                                                                                                                                         | 120                                                      | 40                  | 4                |                                                                                                                                                                                                                                                                                                                                                                                                                                                                                                                                                                                                                                                                                                                                                                                                                                                                                                                                                                                                                                                                                                                                                                                                                                                                                                                                                                                                                                                                                                                                                                                                                                                                                                                                                                                                                                                                                                                                                                                                                                                                                                                                |  |
|                                            | HIPP                                                                                                                                           | 150                                                      | 40                  | 5                | and the second                                                                                                                                                                                                                                                                                                                                                                                                                                                                                                                                                                                                                                                                                                                                                                                                                                                                                                                                                                                                                                                                                                                                                                                                                                                                                                                                                                                                                                                                                                                                                                                                                                                                                                                                                                                                                                                                                                                                                                                                                                                                                                                 |  |
|                                            | 1-2 week                                                                                                                                       | 120                                                      | 37                  | 4                | And a state of the |  |
|                                            | > 3-4 week                                                                                                                                     | 90                                                       | 37                  | 3                | - Alexand                                                                                                                                                                                                                                                                                                                                                                                                                                                                                                                                                                                                                                                                                                                                                                                                                                                                                                                                                                                                                                                                                                                                                                                                                                                                                                                                                                                                                                                                                                                                                                                                                                                                                                                                                                                                                                                                                                                                                                                                                                                                                                                      |  |
|                                            | 2 month                                                                                                                                        | 150                                                      | 40                  | 4                |                                                                                                                                                                                                                                                                                                                                                                                                                                                                                                                                                                                                                                                                                                                                                                                                                                                                                                                                                                                                                                                                                                                                                                                                                                                                                                                                                                                                                                                                                                                                                                                                                                                                                                                                                                                                                                                                                                                                                                                                                                                                                                                                |  |
|                                            | 6000                                                                                                                                           | press                                                    | ct ML               | • ( <u>a</u> o-) | or (+o)                                                                                                                                                                                                                                                                                                                                                                                                                                                                                                                                                                                                                                                                                                                                                                                                                                                                                                                                                                                                                                                                                                                                                                                                                                                                                                                                                                                                                                                                                                                                                                                                                                                                                                                                                                                                                                                                                                                                                                                                                                                                                                                        |  |
| 5                                          | ) 703                                                                                                                                          | (30 – 3<br>(30 – 3<br><b>press</b><br>to sele<br>(25 – 5 | 00 ml)<br>ect °C    | <u>(</u>         | or (+o                                                                                                                                                                                                                                                                                                                                                                                                                                                                                                                                                                                                                                                                                                                                                                                                                                                                                                                                                                                                                                                                                                                                                                                                                                                                                                                                                                                                                                                                                                                                                                                                                                                                                                                                                                                                                                                                                                                                                                                                                                                                                                                         |  |

5 Preparing baby formula

V.

(2)

ON 4

Use ONLY room temperature boiled water. Do not add water warmer than 45 °C. Do not add unboiled water.