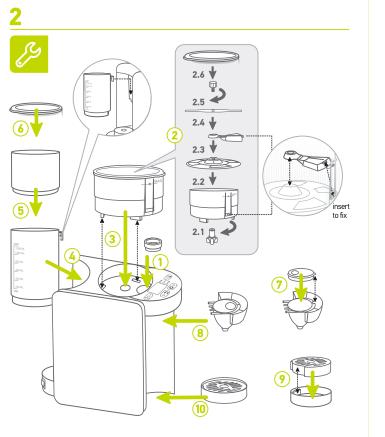

## NEW baby formula = NEW settings

## 4 New baby formula setup (manual operation)

| (♦) @ http://www.agu-baby.co               | om/en/catalog/milkmachine/milkformula-base/                                                                                                    |                                                          |                     | C C Q rows       |